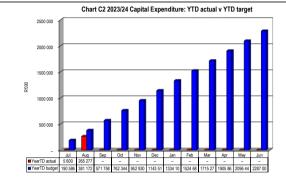

|                  |               |                 |                       |         |
|-------------------|---------------------|----------|----------------|-----------------|------------------|---------------|-----------------|-----------------------|---------|
|                   | Bulk Electricity Bu | lk Water | PAYE deduction | VAT (output les | Pensions / Retir | Loan repaymen | Trade Creditors | Auditor General Other |         |
| 2022/23           | -                   | -        | -              | 74              | -                | -             | -               | -                     | 176 117 |
| Budget Year 2023/ | -                   | -        | -              | 350             | -                | -             | -               | -                     | 179 669 |