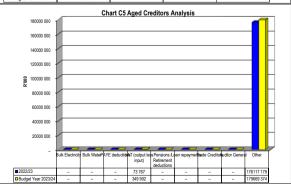

## 5. EXECUTIVE SUMMARY

| Actual<br>JULY<br>2023 | Actual<br>AUGUST<br>2023                                                                                                                                                 | Trend Analysis                                                                                                                                                                                                                                                                                                                                                                                                                                                                                       |  |  |  |
|------------------------|--------------------------------------------------------------------------------------------------------------------------------------------------------------------------|------------------------------------------------------------------------------------------------------------------------------------------------------------------------------------------------------------------------------------------------------------------------------------------------------------------------------------------------------------------------------------------------------------------------------------------------------------------------------------------------------|--|--|--|
|                        |                                                                                                                                                                          |                                                                                                                                                                                                                                                                                                                                                                                                                                                                                                      |  |  |  |
| R 7 227 960            | R 25 856                                                                                                                                                                 | Decrease due to impairment at Fresh produce Market.                                                                                                                                                                                                                                                                                                                                                                                                                                                  |  |  |  |
|                        |                                                                                                                                                                          |                                                                                                                                                                                                                                                                                                                                                                                                                                                                                                      |  |  |  |
| R 65 182 125           | R 30 401 272                                                                                                                                                             | Decrease due operational activities.                                                                                                                                                                                                                                                                                                                                                                                                                                                                 |  |  |  |
| R 39 440 923           | R 43 624 305                                                                                                                                                             |                                                                                                                                                                                                                                                                                                                                                                                                                                                                                                      |  |  |  |
|                        |                                                                                                                                                                          |                                                                                                                                                                                                                                                                                                                                                                                                                                                                                                      |  |  |  |
| R 189 887 078          | R 180 019 276                                                                                                                                                            | Decrease due to licensing creditor payment.                                                                                                                                                                                                                                                                                                                                                                                                                                                          |  |  |  |
|                        |                                                                                                                                                                          |                                                                                                                                                                                                                                                                                                                                                                                                                                                                                                      |  |  |  |
| R 153 220 514          | R 38 991 159                                                                                                                                                             | Decrease due to operational activities.                                                                                                                                                                                                                                                                                                                                                                                                                                                              |  |  |  |
| R 79 272 254           | R 69 538 875                                                                                                                                                             |                                                                                                                                                                                                                                                                                                                                                                                                                                                                                                      |  |  |  |
| R 106 725 782          | R 75 912 789                                                                                                                                                             |                                                                                                                                                                                                                                                                                                                                                                                                                                                                                                      |  |  |  |
| 2.97                   | 2.09                                                                                                                                                                     | Decrease due to operational activities.                                                                                                                                                                                                                                                                                                                                                                                                                                                              |  |  |  |
| R 127 332 653          | R 8 230 447                                                                                                                                                              | Received to date 33.17% (benchmark 16.67%).                                                                                                                                                                                                                                                                                                                                                                                                                                                          |  |  |  |
| R 34 264 466           | R 33 536 556                                                                                                                                                             | Spent to date 16.25% (bench mark 16.67%).                                                                                                                                                                                                                                                                                                                                                                                                                                                            |  |  |  |
| R 5 600                | R 265 277                                                                                                                                                                | Total Capex budget spent to date is 0.24% (benchmark 16.67%) for Month.                                                                                                                                                                                                                                                                                                                                                                                                                              |  |  |  |
| R 202 347 755          | R 164 766 116                                                                                                                                                            | Municipality has liquidity problems whereby the current liabilities exceed current assets. The municipality is grants                                                                                                                                                                                                                                                                                                                                                                                |  |  |  |
| R 219 876 323          | R 209 756 712                                                                                                                                                            | dependent and the only source of revenue is minor tariffs charges after equitable share.                                                                                                                                                                                                                                                                                                                                                                                                             |  |  |  |
|                        | JULY 2023  R 7 227 960  R 65 182 125  R 39 440 923  R 189 887 078  R 153 220 514  R 79 272 254  R 106 725 782  2.97  R 127 332 653  R 34 264 466  R 5 600  R 202 347 755 | JULY 2023       AUGUST 2023         R 7 227 960       R 25 856         R 65 182 125       R 30 401 272         R 39 440 923       R 43 624 305         R 189 887 078       R 180 019 276         R 153 220 514       R 38 991 159         R 79 272 254       R 69 538 875         R 106 725 782       R 75 912 789         2.97       2.09         R 127 332 653       R 8 230 447         R 34 264 466       R 33 536 556         R 5 600       R 265 277         R 202 347 755       R 164 766 116 |  |  |  |