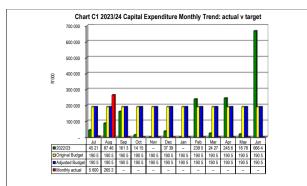

|                  |               |                 |                       |         |
|-------------------|---------------------|----------|----------------|-----------------|------------------|---------------|-----------------|-----------------------|---------|
|                   | Bulk Electricity Bu | lk Water | PAYE deduction | VAT (output les | Pensions / Retir | Loan repaymen | Trade Creditors | Auditor General Other |         |
| 2022/23           | -                   | -        | -              | 74              | -                | -             | -               | -                     | 176 117 |
| Budget Year 2023/ | -                   | -        | -              | 350             | -                | -             | -               | -                     | 179 669 |