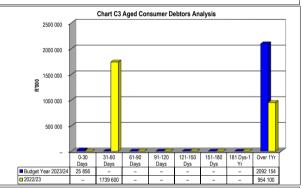

## 5. EXECUTIVE SUMMARY

| Actual<br>JULY<br>2023 | Actual<br>AUGUST<br>2023                                                                                                                                                 | Trend Analysis                                                                                                                                                                                                                                                                                                                                                                                                                                                                                       |  |  |  |
|------------------------|--------------------------------------------------------------------------------------------------------------------------------------------------------------------------|------------------------------------------------------------------------------------------------------------------------------------------------------------------------------------------------------------------------------------------------------------------------------------------------------------------------------------------------------------------------------------------------------------------------------------------------------------------------------------------------------|--|--|--|
|                        |                                                                                                                                                                          |                                                                                                                                                                                                                                                                                                                                                                                                                                                                                                      |  |  |  |
| R 7 227 960            | R 25 856                                                                                                                                                                 | Decrease due to impairment at Fresh produce Market.                                                                                                                                                                                                                                                                                                                                                                                                                                                  |  |  |  |
|                        |                                                                                                                                                                          |                                                                                                                                                                                                                                                                                                                                                                                                                                                                                                      |  |  |  |
| R 65 182 125           | R 30 401 272                                                                                                                                                             | Decrease due operational activities.                                                                                                                                                                                                                                                                                                                                                                                                                                                                 |  |  |  |
| R 39 440 923           | R 43 624 305                                                                                                                                                             |                                                                                                                                                                                                                                                                                                                                                                                                                                                                                                      |  |  |  |
|                        |                                                                                                                                                                          |                                                                                                                                                                                                                                                                                                                                                                                                                                                                                                      |  |  |  |
| R 189 887 078          | R 180 019 276                                                                                                                                                            | Decrease due to licensing creditor payment.                                                                                                                                                                                                                                                                                                                                                                                                                                                          |  |  |  |
|                        |                                                                                                                                                                          |                                                                                                                                                                                                                                                                                                                                                                                                                                                                                                      |  |  |  |
| R 153 220 514          | R 38 991 159                                                                                                                                                             | Decrease due to operational activities.                                                                                                                                                                                                                                                                                                                                                                                                                                                              |  |  |  |
| R 79 272 254           | R 69 538 875                                                                                                                                                             |                                                                                                                                                                                                                                                                                                                                                                                                                                                                                                      |  |  |  |
| R 106 725 782          | R 75 912 789                                                                                                                                                             |                                                                                                                                                                                                                                                                                                                                                                                                                                                                                                      |  |  |  |
| 2.97                   | 2.09                                                                                                                                                                     | Decrease due to operational activities.                                                                                                                                                                                                                                                                                                                                                                                                                                                              |  |  |  |
| R 127 332 653          | R 8 230 447                                                                                                                                                              | Received to date 33.17% (benchmark 16.67%).                                                                                                                                                                                                                                                                                                                                                                                                                                                          |  |  |  |
| R 34 264 466           | R 33 536 556                                                                                                                                                             | Spent to date 16.25% (bench mark 16.67%).                                                                                                                                                                                                                                                                                                                                                                                                                                                            |  |  |  |
| R 5 600                | R 265 277                                                                                                                                                                | Total Capex budget spent to date is 0.24% (benchmark 16.67%) for Month.                                                                                                                                                                                                                                                                                                                                                                                                                              |  |  |  |
| R 202 347 755          | R 164 766 116                                                                                                                                                            | Municipality has liquidity problems whereby the current liabilities exceed current assets. The municipality is grants                                                                                                                                                                                                                                                                                                                                                                                |  |  |  |
| R 219 876 323          | R 209 756 712                                                                                                                                                            | dependent and the only source of revenue is minor tariffs charges after equitable share.                                                                                                                                                                                                                                                                                                                                                                                                             |  |  |  |
|                        | JULY 2023  R 7 227 960  R 65 182 125  R 39 440 923  R 189 887 078  R 153 220 514  R 79 272 254  R 106 725 782  2.97  R 127 332 653  R 34 264 466  R 5 600  R 202 347 755 | JULY 2023       AUGUST 2023         R 7 227 960       R 25 856         R 65 182 125       R 30 401 272         R 39 440 923       R 43 624 305         R 189 887 078       R 180 019 276         R 153 220 514       R 38 991 159         R 79 272 254       R 69 538 875         R 106 725 782       R 75 912 789         2.97       2.09         R 127 332 653       R 8 230 447         R 34 264 466       R 33 536 556         R 5 600       R 265 277         R 202 347 755       R 164 766 116 |  |  |  |