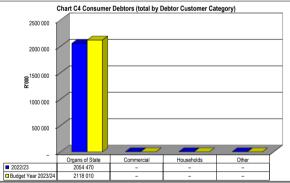

## 5. EXECUTIVE SUMMARY

| Actual<br>JULY<br>2023 | Actual<br>AUGUST<br>2023                                                                                                                                                 | Trend Analysis                                                                                                                                                                                                                                                                                                                                                                                                                                                                                       |  |  |  |
|------------------------|--------------------------------------------------------------------------------------------------------------------------------------------------------------------------|------------------------------------------------------------------------------------------------------------------------------------------------------------------------------------------------------------------------------------------------------------------------------------------------------------------------------------------------------------------------------------------------------------------------------------------------------------------------------------------------------|--|--|--|
|                        |                                                                                                                                                                          |                                                                                                                                                                                                                                                                                                                                                                                                                                                                                                      |  |  |  |
| R 7 227 960            | R 25 856                                                                                                                                                                 | Decrease due to impairment at Fresh produce Market.                                                                                                                                                                                                                                                                                                                                                                                                                                                  |  |  |  |
|                        |                                                                                                                                                                          |                                                                                                                                                                                                                                                                                                                                                                                                                                                                                                      |  |  |  |
| R 65 182 125           | R 30 401 272                                                                                                                                                             | Decrease due operational activities.                                                                                                                                                                                                                                                                                                                                                                                                                                                                 |  |  |  |
| R 39 440 923           | R 43 624 305                                                                                                                                                             |                                                                                                                                                                                                                                                                                                                                                                                                                                                                                                      |  |  |  |
|                        |                                                                                                                                                                          |                                                                                                                                                                                                                                                                                                                                                                                                                                                                                                      |  |  |  |
| R 189 887 078          | R 180 019 276                                                                                                                                                            | Decrease due to licensing creditor payment.                                                                                                                                                                                                                                                                                                                                                                                                                                                          |  |  |  |
|                        |                                                                                                                                                                          |                                                                                                                                                                                                                                                                                                                                                                                                                                                                                                      |  |  |  |
| R 153 220 514          | R 38 991 159                                                                                                                                                             | Decrease due to operational activities.                                                                                                                                                                                                                                                                                                                                                                                                                                                              |  |  |  |
| R 79 272 254           | R 69 538 875                                                                                                                                                             |                                                                                                                                                                                                                                                                                                                                                                                                                                                                                                      |  |  |  |
| R 106 725 782          | R 75 912 789                                                                                                                                                             |                                                                                                                                                                                                                                                                                                                                                                                                                                                                                                      |  |  |  |
| 2.97                   | 2.09                                                                                                                                                                     | Decrease due to operational activities.                                                                                                                                                                                                                                                                                                                                                                                                                                                              |  |  |  |
| R 127 332 653          | R 8 230 447                                                                                                                                                              | Received to date 33.17% (benchmark 16.67%).                                                                                                                                                                                                                                                                                                                                                                                                                                                          |  |  |  |
| R 34 264 466           | R 33 536 556                                                                                                                                                             | Spent to date 16.25% (bench mark 16.67%).                                                                                                                                                                                                                                                                                                                                                                                                                                                            |  |  |  |
| R 5 600                | R 265 277                                                                                                                                                                | Total Capex budget spent to date is 0.24% (benchmark 16.67%) for Month.                                                                                                                                                                                                                                                                                                                                                                                                                              |  |  |  |
| R 202 347 755          | R 164 766 116                                                                                                                                                            | Municipality has liquidity problems whereby the current liabilities exceed current assets. The municipality is grants                                                                                                                                                                                                                                                                                                                                                                                |  |  |  |
| R 219 876 323          | R 209 756 712                                                                                                                                                            | dependent and the only source of revenue is minor tariffs charges after equitable share.                                                                                                                                                                                                                                                                                                                                                                                                             |  |  |  |
|                        | JULY 2023  R 7 227 960  R 65 182 125  R 39 440 923  R 189 887 078  R 153 220 514  R 79 272 254  R 106 725 782  2.97  R 127 332 653  R 34 264 466  R 5 600  R 202 347 755 | JULY 2023       AUGUST 2023         R 7 227 960       R 25 856         R 65 182 125       R 30 401 272         R 39 440 923       R 43 624 305         R 189 887 078       R 180 019 276         R 153 220 514       R 38 991 159         R 79 272 254       R 69 538 875         R 106 725 782       R 75 912 789         2.97       2.09         R 127 332 653       R 8 230 447         R 34 264 466       R 33 536 556         R 5 600       R 265 277         R 202 347 755       R 164 766 116 |  |  |  |