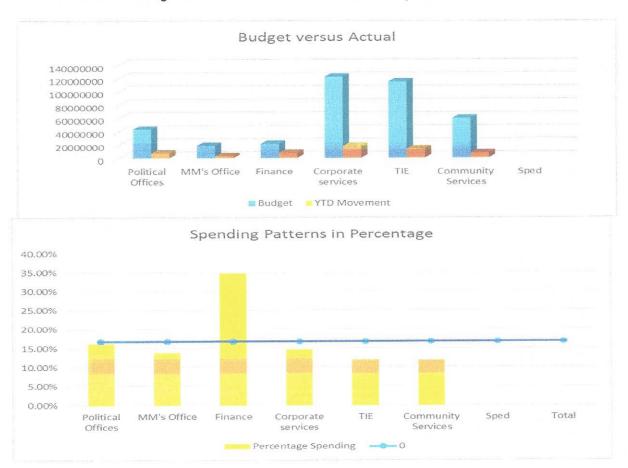

## 5. EXECUTIVE SUMMARY

| Actual<br>JULY<br>2023 | Actual<br>AUGUST<br>2023                                                                                                                                                 | Trend Analysis                                                                                                                                                                                                                                                                                                                                                                                                                                                                                       |  |  |  |
|------------------------|--------------------------------------------------------------------------------------------------------------------------------------------------------------------------|------------------------------------------------------------------------------------------------------------------------------------------------------------------------------------------------------------------------------------------------------------------------------------------------------------------------------------------------------------------------------------------------------------------------------------------------------------------------------------------------------|--|--|--|
|                        |                                                                                                                                                                          |                                                                                                                                                                                                                                                                                                                                                                                                                                                                                                      |  |  |  |
| R 7 227 960            | R 25 856                                                                                                                                                                 | Decrease due to impairment at Fresh produce Market.                                                                                                                                                                                                                                                                                                                                                                                                                                                  |  |  |  |
|                        |                                                                                                                                                                          |                                                                                                                                                                                                                                                                                                                                                                                                                                                                                                      |  |  |  |
| R 65 182 125           | R 30 401 272                                                                                                                                                             | Decrease due operational activities.                                                                                                                                                                                                                                                                                                                                                                                                                                                                 |  |  |  |
| R 39 440 923           | R 43 624 305                                                                                                                                                             |                                                                                                                                                                                                                                                                                                                                                                                                                                                                                                      |  |  |  |
|                        |                                                                                                                                                                          |                                                                                                                                                                                                                                                                                                                                                                                                                                                                                                      |  |  |  |
| R 189 887 078          | R 180 019 276                                                                                                                                                            | Decrease due to licensing creditor payment.                                                                                                                                                                                                                                                                                                                                                                                                                                                          |  |  |  |
|                        |                                                                                                                                                                          |                                                                                                                                                                                                                                                                                                                                                                                                                                                                                                      |  |  |  |
| R 153 220 514          | R 38 991 159                                                                                                                                                             | Decrease due to operational activities.                                                                                                                                                                                                                                                                                                                                                                                                                                                              |  |  |  |
| R 79 272 254           | R 69 538 875                                                                                                                                                             |                                                                                                                                                                                                                                                                                                                                                                                                                                                                                                      |  |  |  |
| R 106 725 782          | R 75 912 789                                                                                                                                                             |                                                                                                                                                                                                                                                                                                                                                                                                                                                                                                      |  |  |  |
| 2.97                   | 2.09                                                                                                                                                                     | Decrease due to operational activities.                                                                                                                                                                                                                                                                                                                                                                                                                                                              |  |  |  |
| R 127 332 653          | R 8 230 447                                                                                                                                                              | Received to date 33.17% (benchmark 16.67%).                                                                                                                                                                                                                                                                                                                                                                                                                                                          |  |  |  |
| R 34 264 466           | R 33 536 556                                                                                                                                                             | Spent to date 16.25% (bench mark 16.67%).                                                                                                                                                                                                                                                                                                                                                                                                                                                            |  |  |  |
| R 5 600                | R 265 277                                                                                                                                                                | Total Capex budget spent to date is 0.24% (benchmark 16.67%) for Month.                                                                                                                                                                                                                                                                                                                                                                                                                              |  |  |  |
| R 202 347 755          | R 164 766 116                                                                                                                                                            | Municipality has liquidity problems whereby the current liabilities exceed current assets. The municipality is grants                                                                                                                                                                                                                                                                                                                                                                                |  |  |  |
| R 219 876 323          | R 209 756 712                                                                                                                                                            | dependent and the only source of revenue is minor tariffs charges after equitable share.                                                                                                                                                                                                                                                                                                                                                                                                             |  |  |  |
|                        | JULY 2023  R 7 227 960  R 65 182 125  R 39 440 923  R 189 887 078  R 153 220 514  R 79 272 254  R 106 725 782  2.97  R 127 332 653  R 34 264 466  R 5 600  R 202 347 755 | JULY 2023       AUGUST 2023         R 7 227 960       R 25 856         R 65 182 125       R 30 401 272         R 39 440 923       R 43 624 305         R 189 887 078       R 180 019 276         R 153 220 514       R 38 991 159         R 79 272 254       R 69 538 875         R 106 725 782       R 75 912 789         2.97       2.09         R 127 332 653       R 8 230 447         R 34 264 466       R 33 536 556         R 5 600       R 265 277         R 202 347 755       R 164 766 116 |  |  |  |